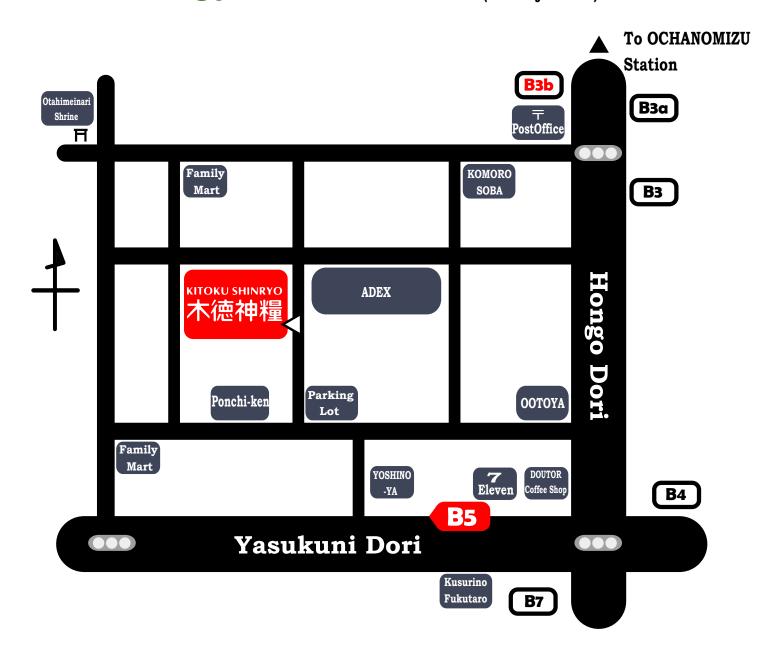

## KITOKU SHINRYO CO.,LTD.

Kitoku Shinryo Ogawamachi Bldg.,

2-8 Kanda-Ogawamachi, Chiyoda-ku, Tokyo

Tel.: +81-3-3233-5121 (main)

To our office, you can use:

- ☆Metropolitan Subway Shinjuku Line 💿
- ☆Tokyo Metro Marunouchi Line М
- ☆Tokyo Metro Chiyoda Line ©

OGAWAMACHI station (Exit B5)

3minutes on foot.

SHINOCHANOMIZU station (Exit B3b) 2 minutes on foot.

OCHANOMIZU station (Exit Hijiribashi) 7minutes on foot.

- · Our main entrance is located at the east of the building.
- · When you enter the main entrance, you can find a machine with telephone.

  Press the screen and follow the instruction.
- · We do not have any parking spaces. Please use public transportation or private parking spaces nearby.

  (There are many one-way roads around our building. Using public transportation is highly recommended.)